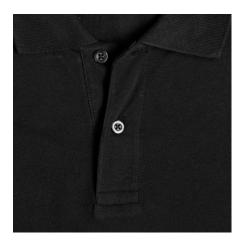

# **Specification**

RUSSELL CLASSIC POLYCOTTON POLO made from single twin yarn. Classic pattern long sleeve sewn on the side, reinforcing traces on collar and shoulder flaps, double stitch along the shoulders, bottom and around the armpits, extra stitching around the shoulder straps, three colored button shirts. spare button, shoulder strap and neck strap, back reinforcement with zipper, breast pocket, longer back of shirt, reinforced shoulder pads. black S