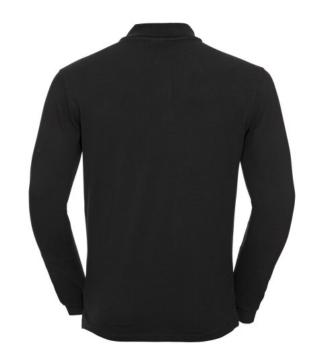

# **Specification**

RUSSELL CLASSIC POLYCOTTON POLO made from single twin yarn. Classic pattern long sleeve sewn on the side, reinforcing traces on collar and shoulder flaps, double stitch along the shoulders, bottom and around the armpits, extra stitching around the shoulder straps, three colored button shirts. spare button, shoulder strap and neck strap, back reinforcement with zipper, breast pocket, longer back of shirt, reinforced shoulder pads. black S