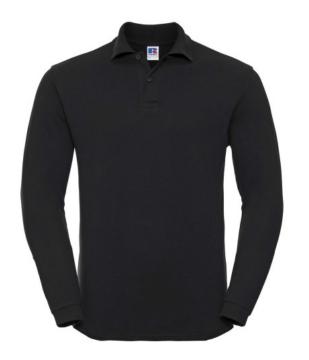

# AD LS CLSIC COTTON POLO SHIRT

# **Specification**

RUSSELL CLASSIC POLYCOTTON POLO made from single twin yarn. Classic pattern long sleeve sewn on the side, reinforcing traces on collar and shoulder flaps, double stitch along the shoulders, bottom and around the armpits, extra stitching around the shoulder straps, three colored button shirts. spare button, shoulder strap and neck strap, back reinforcement with zipper, breast pocket, longer back of shirt, reinforced shoulder pads. black S